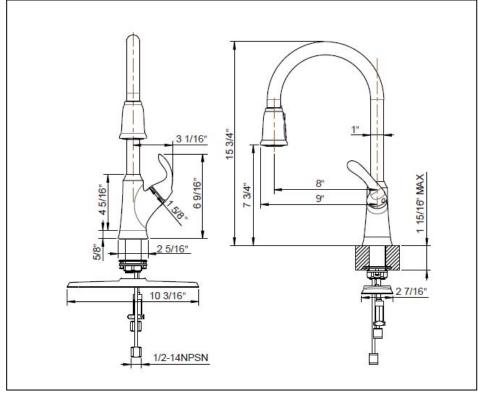

## ULTRA KITCHEN FAUCET

- STILETTO Collection
- Single-Handle Kitchen Faucet with Pull-Down Spray
- Single or Three-Hole Installation

## STANDARD SPECIFICATIONS

- Zinc body & brass spout & zinc handle
- 25mm Ceramic Cartridge
- 1/2"-14 NPSM male inlet connections
- Quick connecting spray head hose
- Neoperl aerator
- 2-function spray head
- Flow Rate: 1.8gpm @ 60psi